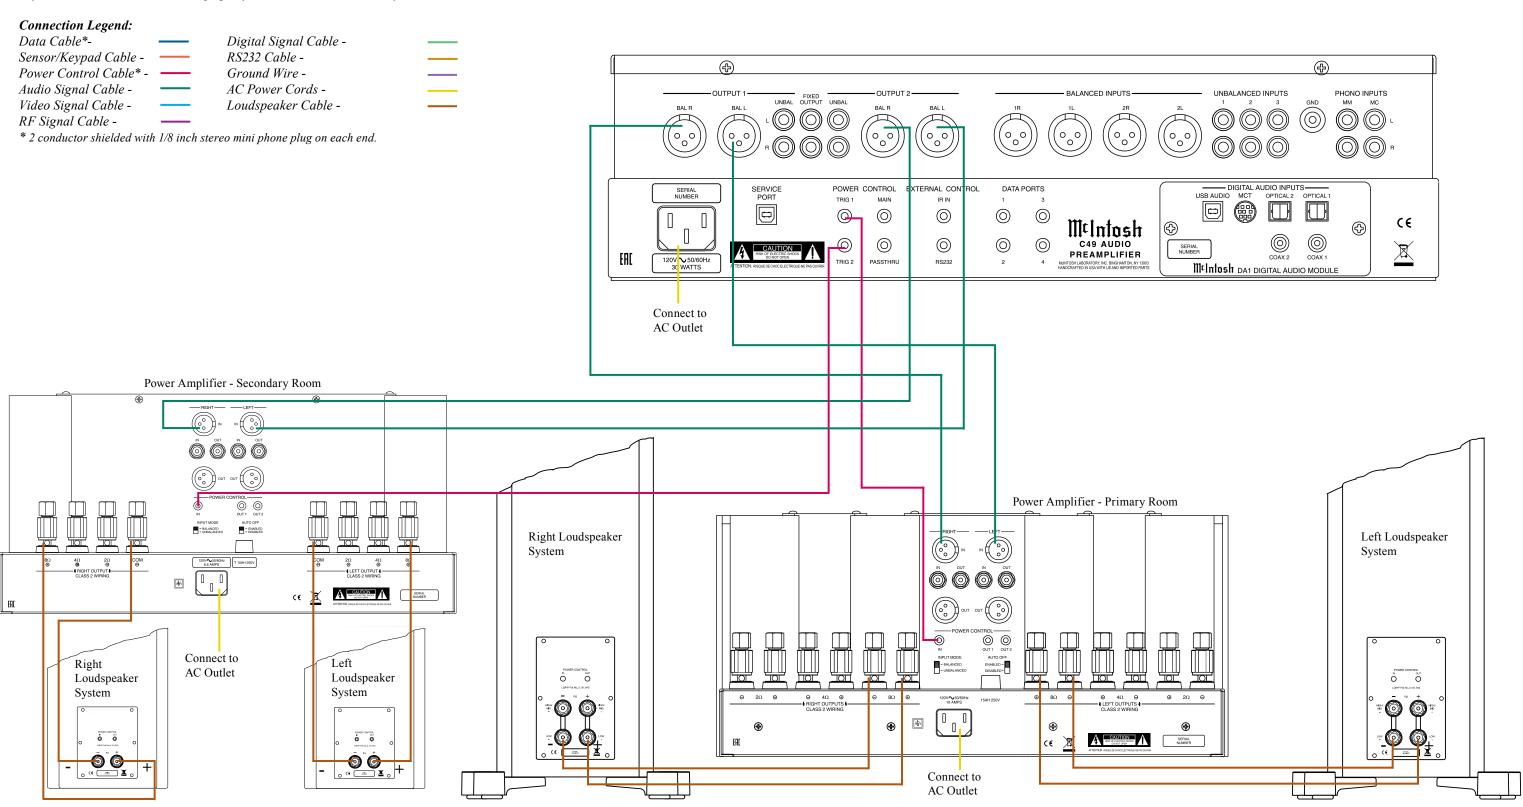

ble -Loudspeaker Cable -RF Signal Cable -\* 2 conductor shielded with 1/8 inch stereo mini phone plug on each end. Media Bridge UNBALANCE DC IN
12V

Use Celly The
Power Adapter
Provided USB 3.0 2.1 AMPS 2.1 0 0 4 4 PHONO INPUTS UNBAL FIXED UNBAL UNBAL AM/FM Tuner 4 IGITAL AUDIO INPUTS

MCT OPTICAL 2 OPTICAL 1 RAA2 AM ANT POWER CONTROL EXTERNAL CONTROL DATA PORTS USB AUDIO 0 0 C€ Milntosh ⟨₽⟩ 0 C49 AUDIO PREAMPLIFIER X Connect to ( 🗵 SERIAL NUMBER AC Outlet SACD/CD Transport DIGITAL AUDIO OUTPUTS Digital Audio Player Computer (DIGITAL UNBAL UNBAL

O COAX
OPTICAL OPTICAL

OPTICAL

OPTICAL

OPTICAL

OPTICAL

OPTICAL

OPTICAL

AUL SERIAL NUMBER DC IN 5V

Use Only The Power Adapter Provide C € SERIAL NUMBER



Note: Refer to the C49 Owner's Manual page 8 for additional connection information.