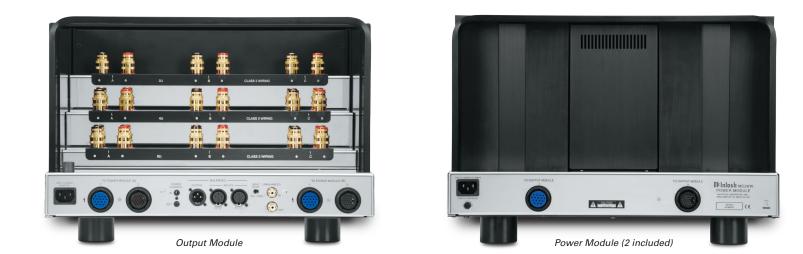

# MC2K monoblock power amplifier

- MC2kW is the ultimate power in the universe of McIntosh amplifiers.
- Unique three chassis design features two 1000 watt Power Modules combined into a third Output Module - surpassing what is possible from single box designs.
- The logarithmic power requirements of music reproduction require brief bursts of high power amplification. MC2kW is capable of producing 2000 watts continuous power and peaks up to 8000 watts. When combined with the finest loudspeakers, MC2kW will duplicate the dynamic range of live music.
- The Power Modules feature LED illuminated McIntosh globes, laser etched into the back side of the half inch thick glass faceplates. Power output is displayed on the Power Module in a huge blue iconic McIntosh blue Watt meter. The beautiful appearance of the MC2kW amplifier befits its superb performance.

#### **Output Load Impedance:**

Three sets of terminals for each 8, 4, and 2 Ohms

## Overall Dimensions of each module (W x H x D):

17-3/4" (45.09cm) x 12-5/16" (31.27cm) (including feet) x 26-5/8" (62.54cm) (including the Front Panel, Handles, Knobs and Interconnect Cables)

#### Weight:

Output Module: 123 lbs. (55.8 kg) net; 148 lbs. (67.1 kg) in shipping carton Power Module: 127 lbs. (57.6 kg) net; 152 lbs. (68.9 kg) in shipping carton