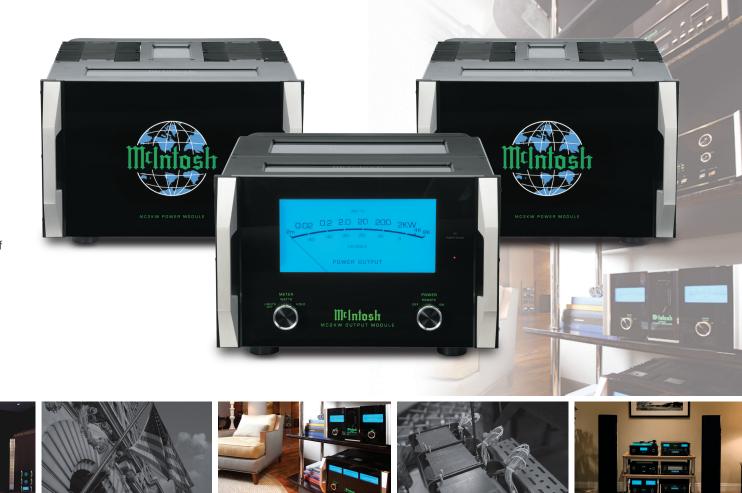

# MC2K monoblock power amplifier

- MC2kW is the ultimate power in the universe of McIntosh amplifiers.
- Unique three chassis design features two 1000 watt Power Modules combined into a third Output Module - surpassing what is possible from single box designs.
- The logarithmic power requirements of music reproduction require brief bursts of high power amplification. MC2kW is capable of producing 2000 watts continuous power and peaks up to 8000 watts. When combined with the finest loudspeakers, MC2kW will duplicate the dynamic range of live music.
- The Power Modules feature LED illuminated McIntosh globes, laser etched into the back side of the half inch thick glass faceplates. Power output is displayed on the Power Module in a huge blue iconic McIntosh blue Watt meter. The beautiful appearance of the MC2kW amplifier befits its superb performance.

## MC2K monoblock power amplifier