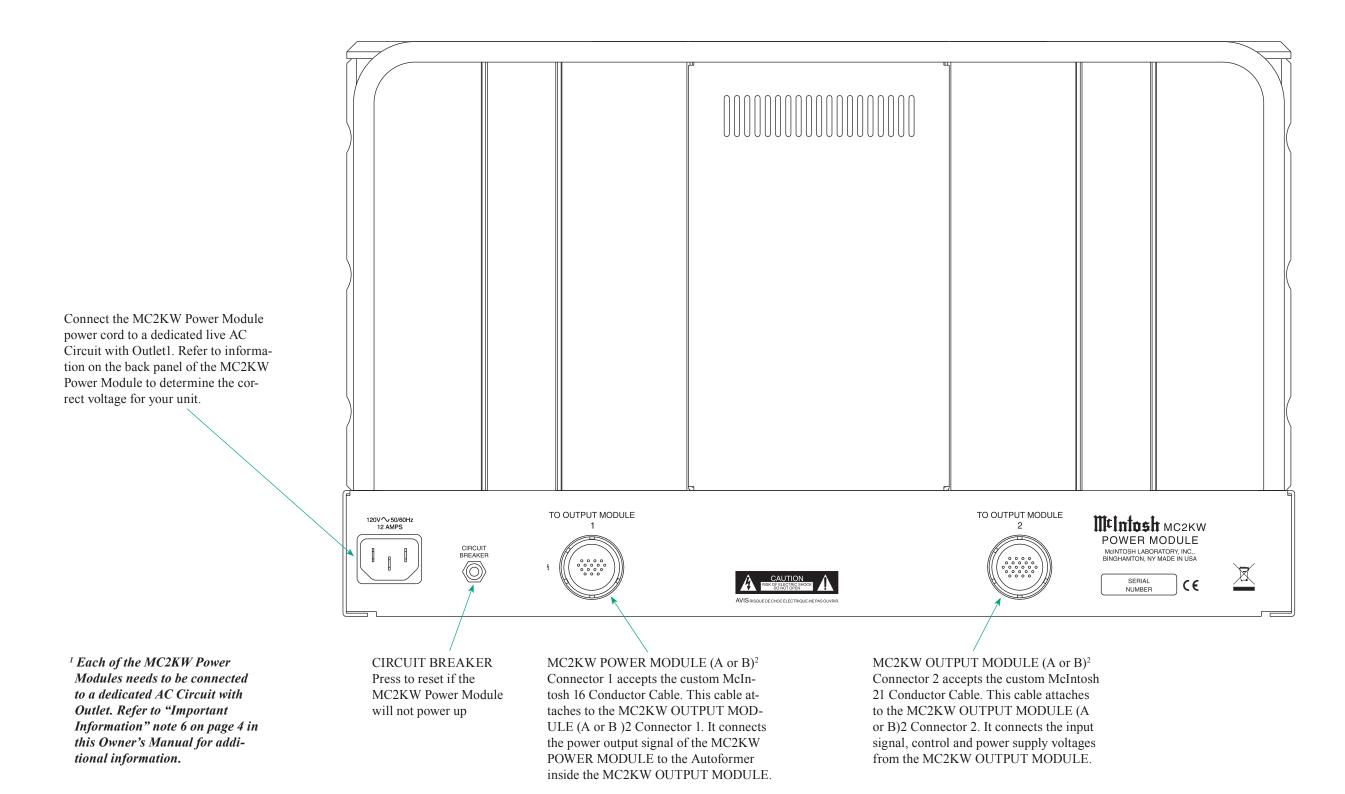

as chassis "B". Both MC2KW Power Modules "A" and "B" connect to the same MC2KW Output Module.

<sup>2</sup> A MC2KW Power Amplifier consists

of one MC2KW Output Module and

two MC2KW Power Modules. The

first MC2KW Power Module is ref-

ered to as chassis "A" and the second

MC2KW Power Module is refered to

**WARNING**: The Power Module Connectors 1 and 2 "To Output Module Terminals are hazardous live and present a risk of electric shock. Use ONLY the Custom Interconnect Cables supplied with the MC2KW Output Module and MC2KW Power Module, refer to page 4 of the MC2KW Owner's Manual for additional information.