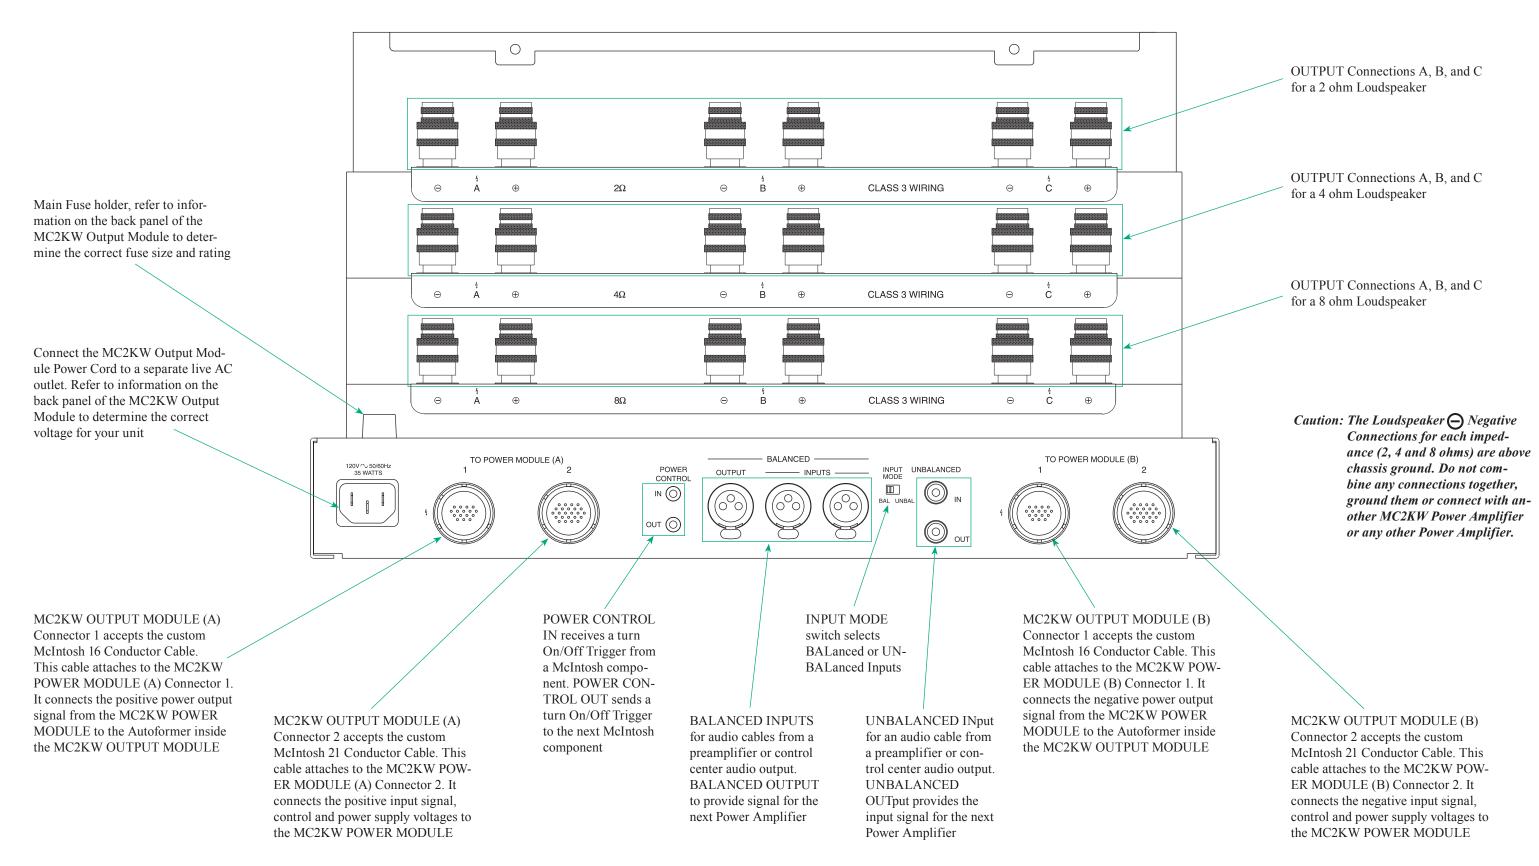

WARNING: The Output Module Connectors 1 and 2 "To Power Module (A) and (B)" Terminals are hazardous live and present a risk of electric shock. Use ONLY the Custom Interconnect Cables supplied with the MC2KW Output Module and MC2KW Power Module, refer to page 4 of the MC2KW Owner's Manual for additional information.